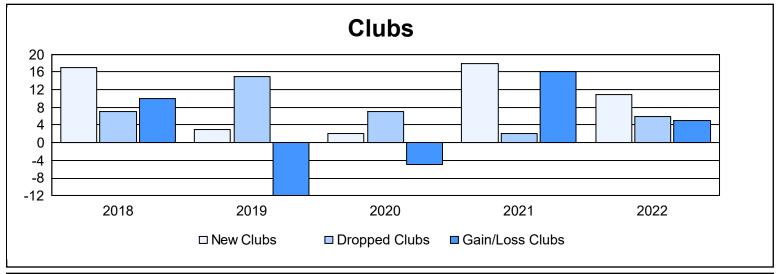

District 305 S As of June 2022 Cumulative

| Year      | New<br>Clubs | Dropped<br>Clubs | Gain/<br>Loss<br>Clubs | New<br>Members | Charter<br>Members | Reinstate<br>Members | Transfer<br>Members | Total<br>Member<br>Added | Total<br>Members<br>Dropped | Gain/<br>Loss<br>Members |
|-----------|--------------|------------------|------------------------|----------------|--------------------|----------------------|---------------------|--------------------------|-----------------------------|--------------------------|
| 2017-2018 | 17           | 7                | 10                     | 369            | 357                | 54                   | 19                  | 799                      | 324                         | 475                      |
| 2018-2019 | 3            | 15               | -12                    | 120            | 93                 | 116                  | 4                   | 333                      | 891                         | -558                     |
| 2019-2020 | 2            | 7                | -5                     | 106            | 75                 | 41                   | 14                  | 236                      | 436                         | -200                     |
| 2020-2021 | 18           | 2                | 16                     | 171            | 379                | 13                   | 15                  | 578                      | 272                         | 306                      |
| 2021-2022 | 11           | 6                | 5                      | 155            | 286                | 8                    | 54                  | 503                      | 785                         | -282                     |
| Average   | 10           | 7                | 3                      | 184            | 238                | 46                   | 21                  | 490                      | 542                         | -52                      |